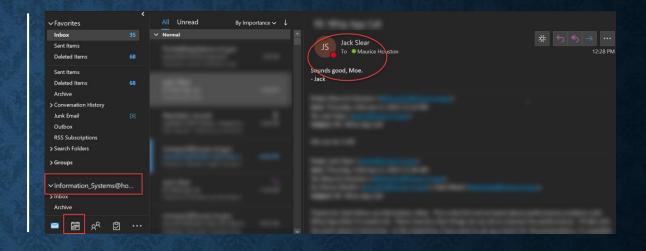

## WORKING FROM HOME – MICHIGAN HOUSE EDITION.

Maurice Houston

# HOUSE RESOURCES WHILE AT HOME.



Microsoft Outlook



Microsoft Teams



House Portal/ HouseNet



#### MICROSOFT OUTLOOK



| Status   | Check the status of a user (Available, Away, Offline, Busy, Meeting).   |
|----------|-------------------------------------------------------------------------|
| Calendar | Launch the calendar of users that will be out of the office.            |
| Shared   | Add shared mailboxes to stay updated within the department.             |
| Access   | Access via computer and your cellphone at anytime with user validation. |

#### MICROSOFT TEAMS



organization with quick comments or

questions.





#### HOUSE PORTAL





Accessing the O: Drive.



Everything else can be accessed using an employee's House credentials.

### THANK YOU

## HOUSE INFORMATION SYSTEMS TEAM