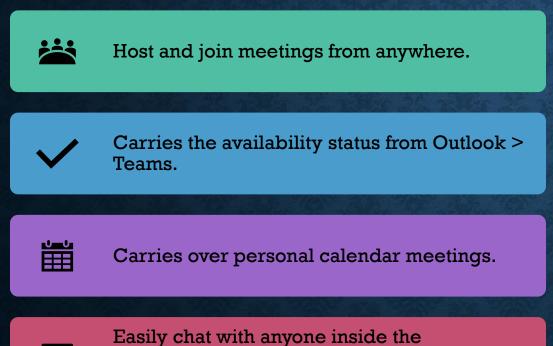

## WORKING FROM HOME – MICHIGAN HOUSE EDITION.

Maurice Houston

# HOUSE RESOURCES WHILE AT HOME.



Microsoft Outlook



Microsoft Teams



House Portal/ HouseNet



#### MICROSOFT OUTLOOK



| Status   | Check the status of a user (Available, Away, Offline, Busy, Meeting).   |
|----------|-------------------------------------------------------------------------|
| Calendar | Launch the calendar of users that will be out of the office.            |
| Shared   | Add shared mailboxes to stay updated within the department.             |
| Access   | Access via computer and your cellphone at anytime with user validation. |

#### MICROSOFT TEAMS



organization with quick comments or

questions.





#### HOUSE PORTAL





Accessing the O: Drive.



Everything else can be accessed using an employee's House credentials.

### THANK YOU

## HOUSE INFORMATION SYSTEMS TEAM