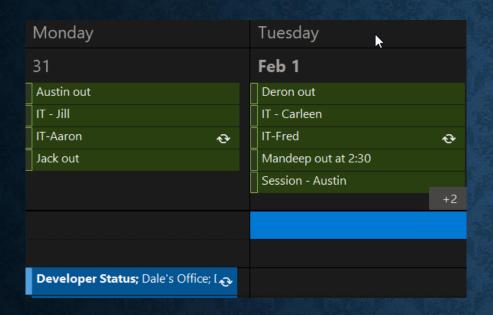

#### MICROSOFT OUTLOOK

| Status   | Check the status of a user (Available, Away, Offline, Busy, Meeting).   |
|----------|-------------------------------------------------------------------------|
| Calendar | Launch the calendar of users that will be out of the office.            |
| Shared   | Add shared mailboxes to stay updated within the department.             |
| Access   | Access via computer and your cellphone at anytime with user validation. |