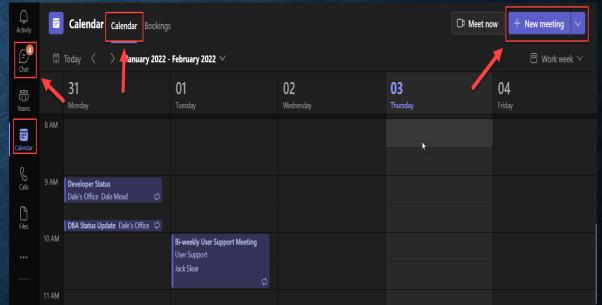

## WORKING FROM HOME – MICHIGAN HOUSE EDITION.

Maurice Houston

# HOUSE RESOURCES WHILE AT HOME.



Microsoft Outlook



Microsoft Teams



House Portal/ HouseNet



#### MICROSOFT OUTLOOK



| Status   | Check the status of a user (Available, Away, Offline, Busy, Meeting).   |
|----------|-------------------------------------------------------------------------|
| Calendar | Launch the calendar of users that will be out of the office.            |
| Shared   | Add shared mailboxes to stay updated within the department.             |
| Access   | Access via computer and your cellphone at anytime with user validation. |

#### MICROSOFT TEAMS



organization with quick comments or

questions.





#### HOUSE PORTAL





Accessing the O: Drive.



Everything else can be accessed using an employee's House credentials.

### THANK YOU

## HOUSE INFORMATION SYSTEMS TEAM