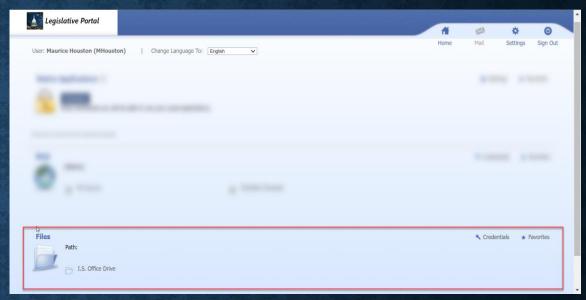

#### HOUSE PORTAL

Accessing the O: Drive.

Everything else can be accessed using an employee's House credentials.