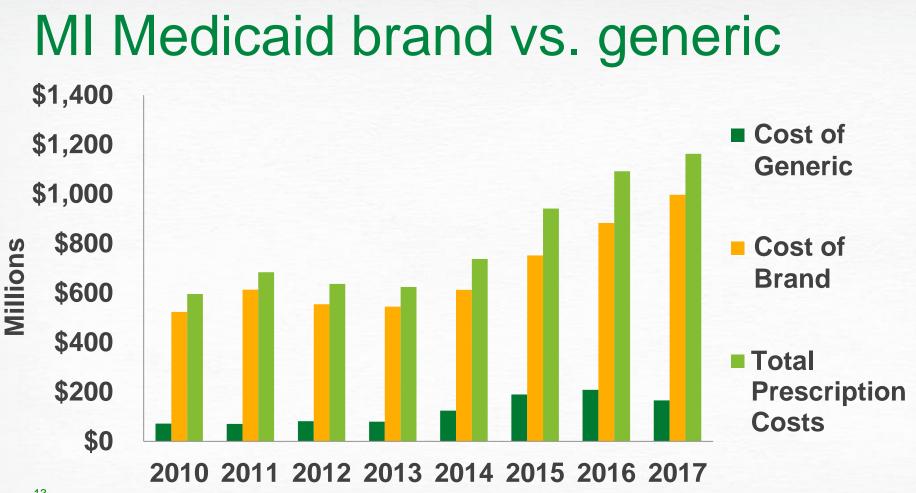

#### Medicaid spending by beneficiary

|      | Total<br>beneficiaries | Net drug spending<br>(in billions) | Spending per<br>beneficiary |
|------|------------------------|------------------------------------|-----------------------------|
| 2012 | 58,900,000             | \$19.87                            | \$337                       |
| 2013 | 59,800,000             | \$19.01                            | \$318                       |
| 2014 | 69,100,000             | \$23.67                            | \$342                       |
| 2015 | 70,000,000             | \$28.10                            | \$401                       |
| 2016 | 72,200,000             | \$29.04                            | \$402                       |