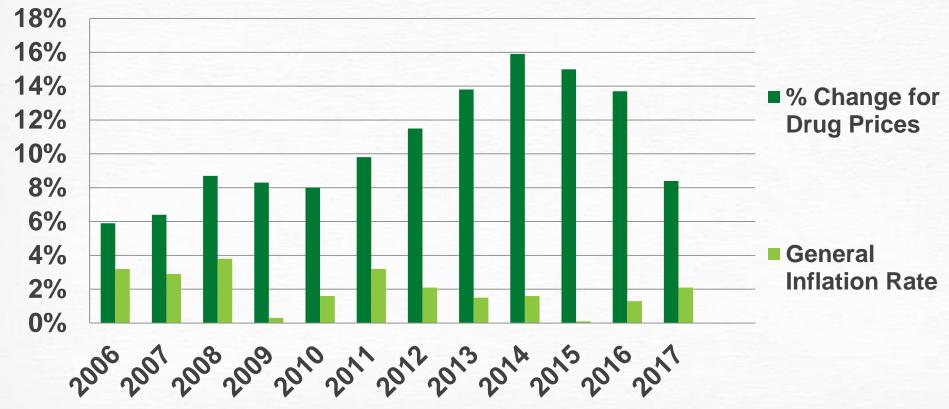

#### Change in drug costs vs. inflation

Source: http://www.aarp.org/rxpricewatch Dec. 2017