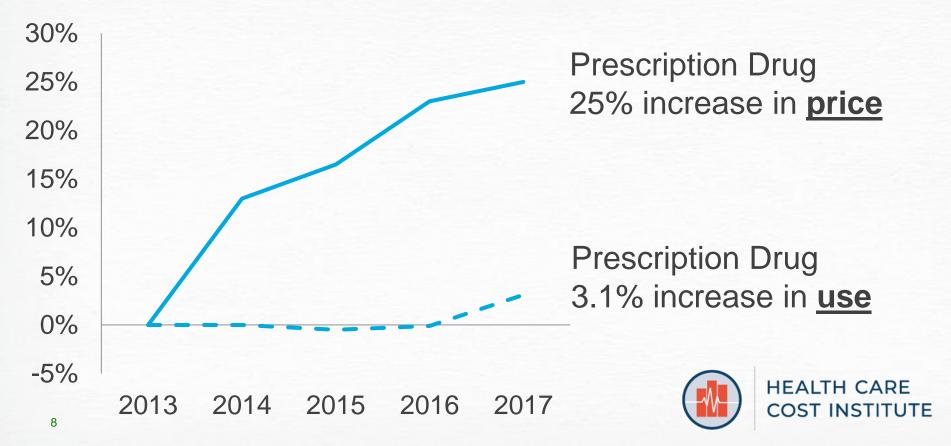

Market

Joan Budden, President & CEO March 2019



### Who is Priority Health?

MEDICARE + MEDICAID GROUP + INDIVIDUAL

> 95% OF MEMBERS recommend us TO FRIENDS FAMILY

Priority Health COVERAGE

**TOUCHED 1.1 MILLION** PEOPLE IN 2018

\$4B+ REVENUE in Michigan 31,000 EMPLOYEES system-wide

ARGEST

HEALTH PLAN

We spend **88** cents OF EVERY DOLLAR ON OUR MEMBERS' CARE What do health plans do?

- Right care, right time, right place at the right price
- Network of quality providers
- Core operations of claims & enrollment
- Engage with members
- Focus on wellness & preventive care



#### Michigan sources of coverage



#### How are premiums spent?





#### Change in drug costs vs. inflation



Source: http://www.aarp.org/rxpricewatch Dec. 2017



#### National trend – price & utilization



#### **Rx Out-of-pocket**



Source: <u>https://www.healthsystemtracker.org/chart-collection/recent-forecasted-trends-prescription-drug-spending/#item-percent-of-</u> total-rx-spending-by-oop-private-insurance-and-medicare\_nhe-projections-2018-27 **Priority** Health

#### How do we compare?



**Priority**Health



Source: <u>https://www.healthsystemtracker.org/chart-collection/recent-forecasted-trends-prescription-drug-spending/#item-change-in-distribution-of-health-expenditures-by-payer\_nhe-2005-to-2017</u>

#### Medicaid spending by beneficiary

|      | Total<br>beneficiaries | Net drug spending<br>(in billions) | Spending per<br>beneficiary |
|------|------------------------|------------------------------------|-----------------------------|
| 2012 | 58,900,000             | \$19.