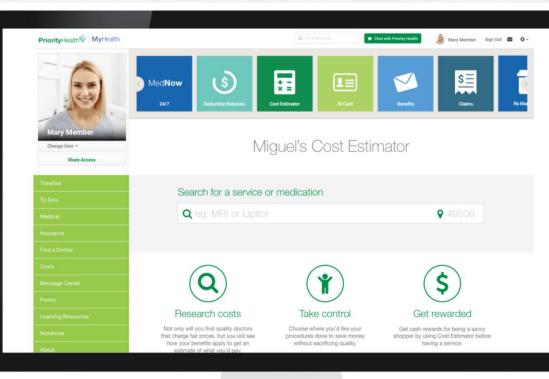

## Cost Estimator

#### Real time pharmacy benefit tool

| Patient Estimates                                                                                                                                        | ×                              |
|----------------------------------------------------------------------------------------------------------------------------------------------------------|--------------------------------|
| Preliminary Patient Estimate                                                                                                                             |                                |
| ✤ Prescriptions using MITSU-036R (PBMF)                                                                                                                  | *                              |
| Odornase alpha (PULMOZYME) 1 MG/ML nebulizer sol<br>CA Pharmacy 10.6MU - So, 30 ampule, 15 days<br>Prior Authorization required, Quantity Limit exceeded | <b>\$3,367</b><br>\$224.47/day |
| Payer-Suggested Alternatives                                                                                                                             |                                |
| O ACETYLCYSTEINE 10 % nebulizer solution<br>CA Pharmacy 10.6MU , 15 ampule, 15 days<br>Prior Authorization required, Quantity Limit exce                 | <b>\$232</b><br>\$15.46/day    |
| O ACETYLCYSTEINE 10 % nebulizer solution<br>CA Pharmacy 10.6MU , 15 ampule, 15 days<br>Prior Authorization required, Quantity Limit exce                 | <b>\$232</b><br>\$15.46/day    |
| O ACETYLCYSTEINE 10 % nebulizer solution<br>Mail Order Pharmacy 1, 15 ampule, 15 days<br>Prior Authorization required, Quantity Limit exce               | <b>\$232</b><br>\$15.46/day    |

Patient portion (per fill): \$3,367