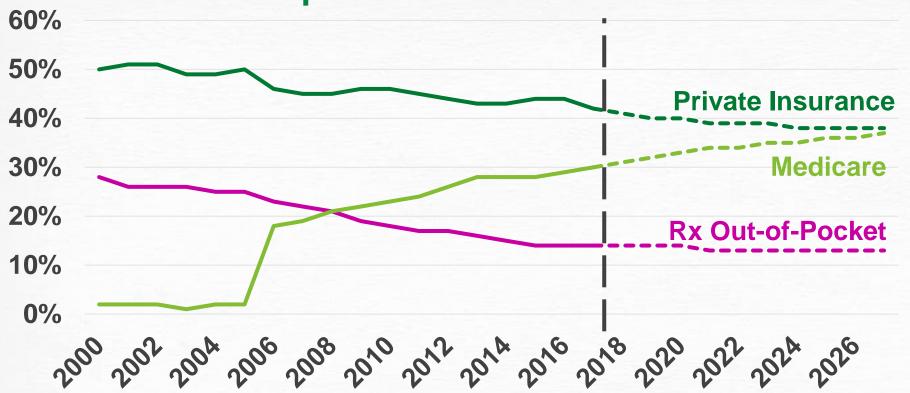

#### **Rx Out-of-pocket**

Source: <u>https://www.healthsystemtracker.org/chart-collection/recent-forecasted-trends-prescription-drug-spending/#item-percent-of-</u> total-rx-spending-by-oop-private-insurance-and-medicare\_nhe-projections-2018-27 **Priority** Health