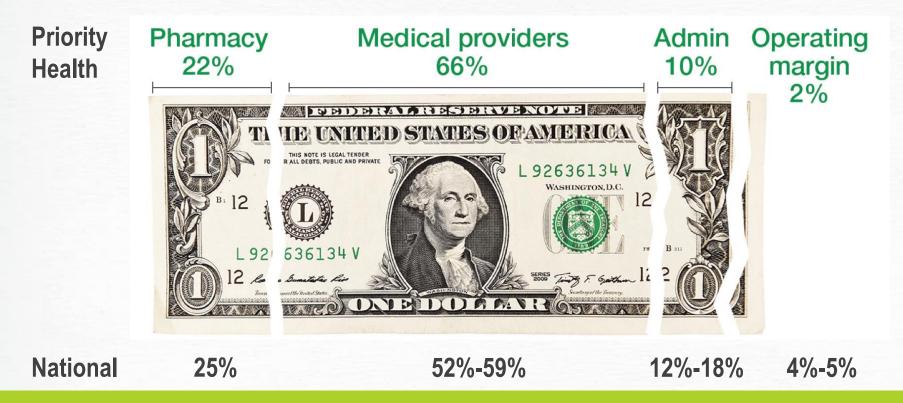

#### How are premiums spent?

ARGEST

HEALTH PLAN

We spend **88** cents OF EVERY DOLLAR ON OUR MEMBERS' CARE What do health plans do?

- Right care, right time, right place at the right price
- Network of quality providers
- Core operations of claims & enrollment
- Engage with members
- Focus on wellness & preventive care