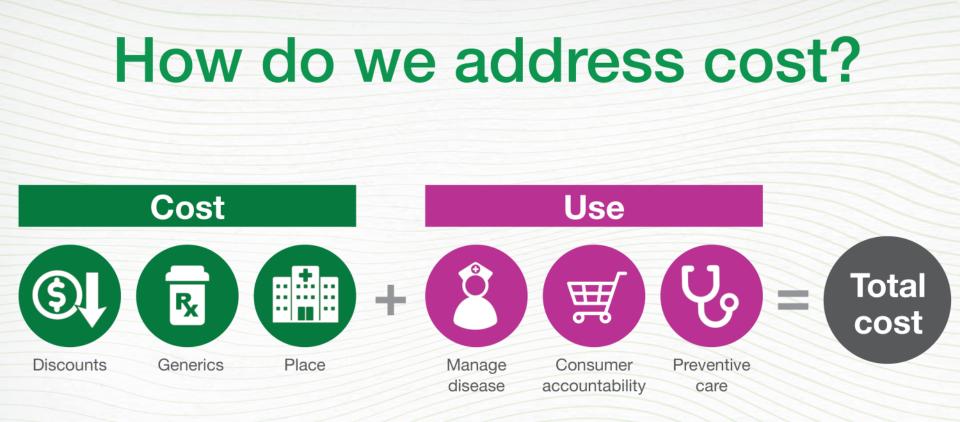

ARGEST

HEALTH PLAN

We spend **88** cents OF EVERY DOLLAR ON OUR MEMBERS' CARE What do health plans do?

- Right care, right time, right place at the right price
- Network of quality providers
- Core operations of claims & enrollment
- Engage with members
- Focus on wellness & preventive care