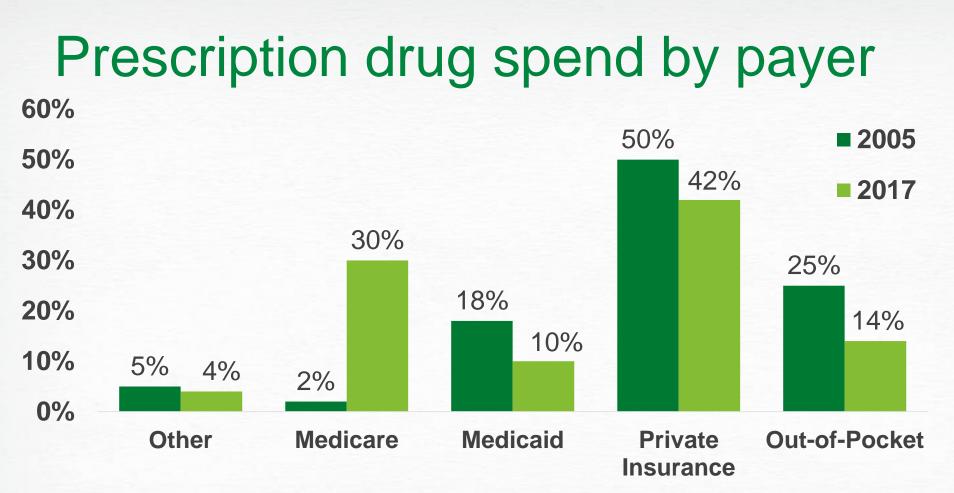

#### How do we compare?

**Priority**Health

Source: <u>https://www.healthsystemtracker.org/chart-collection/recent-forecasted-trends-prescription-drug-spending/#item-change-in-distribution-of-health-expenditures-by-payer\_nhe-2005-to-2017</u>