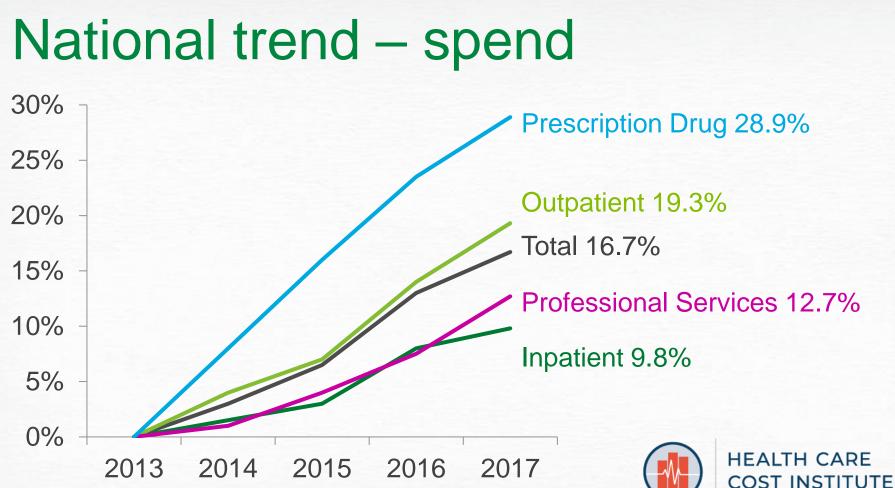

# Michigan's Health Insurance Market

Joan Budden, President & CEO March 2019



### Who is Priority Health?

MEDICARE + MEDICAID GROUP + INDIVIDUAL

> 95% OF MEMBERS recommend us TO FRIENDS FAMILY

Priority Health COVERAGE

**TOUCHED 1.1 MILLION** PEOPLE IN 2018

\$4B+ REVENUE in Michigan 31,000 EMPLOYEES system-wide

ARGEST

HEALTH PLAN

We spend **88** cents OF EVERY DOLLAR ON OUR MEMBERS' CARE What do health plans do?

- Right care, right time, right place at the right price
- Network of quality providers
- Core operations of claims & enrollment
- Engage with members
- Focus on wellness & preventive care



#### Michigan sources of coverage



#### How are premiums spent?





#### Change in drug costs vs. inflation



Source: http://www.aarp.org/rxpricewatch Dec. 2017



#### National trend – price & utilization



#### **Rx Out-of-pocket**



Source: <u>https://www.healthsystemtracker.org/chart-collection/recent-forecasted-trends-prescription-drug-spending/#item-percent-of-</u> total-rx-spending-by-oop-private-insurance-and-medicare\_nhe-projections-2018-27 **Priority** Health

#### How do we compare?



**Priority**Health



Source: <u>https://www.healthsystemtracker.org/chart-collection/recent-forecasted-trends-prescription-drug-spending/#item-change-in-distribution-of-health-expenditures-by-payer\_nhe-2005-to-2017</u>

#### Medicaid spending by beneficiary

|      | Total<br>beneficiaries | Net drug spending<br>(in billions) | Spending per<br>beneficiary |
|------|------------------------|------------------------------------|-------------------------