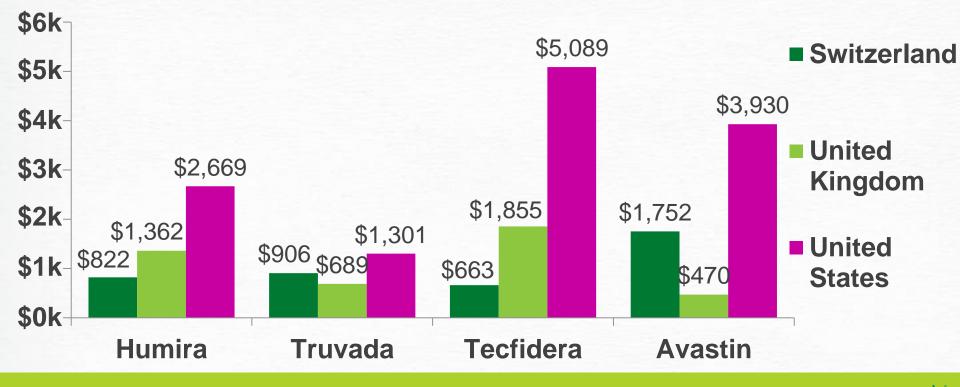

#### Change in drug costs vs. inflation

Source: http://www.aarp.org/rxpricewatch Dec. 2017